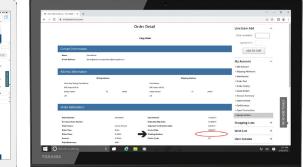

# **UPS & FEDEX TRACKING**

Keep an eye on your shipments with convenient access to tracking and PRO numbers. Orders shipped by UPS or FedEx will show the tracking number on the Order Detail page.

>> >> >>